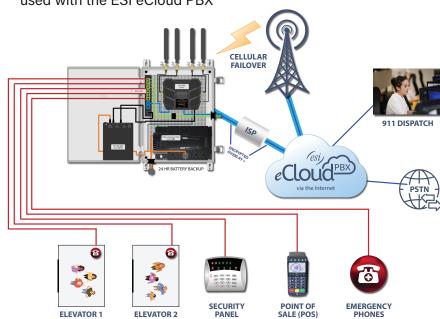

#### Expand your ESI Services to Replace Legacy/Copper POTS Emergency Lines

This add-on for the ESI eCloud PBX™ solution provides a replacement for POTS ("Plain Old Telephone Service") for critical lines that can't go down - from Emergency Phones to Alarm Panels - with redundant broadband and multi-carrier cellular transport.

## Perfect for Lines That You Can't Afford to Lose:

- Elevator Phones
- Safety/Emergency Phones
- Point of Sale/Credit/Debit Card Devices
- Security Panels & Alarms
- "Internet of Things" (IoT) Sensors
- Replacing POTS lines

#### How it works:

Emergency Connection Kit™ used with the ESI eCloud PBX™