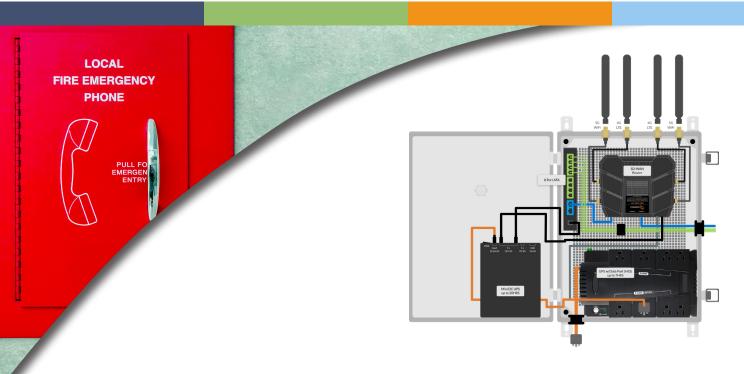

### Simplify Your Installation with The Pre-Assembled & Tested ESI Emergency Failover Kits:

- Sold as a service
- Low monthly license fee
- Flawless 4G failover saves outage costs
- Quality-of-Service (QoS) for clear audio
- Cloud-simplified managed service
- Integrated with ESI's e911 and emergency call notifications
- 24-hour battery backup
- Weather-resistant enclosure included

#### How it works:

Emergency Connection Kit™ used with the ESI eCloud PBX™