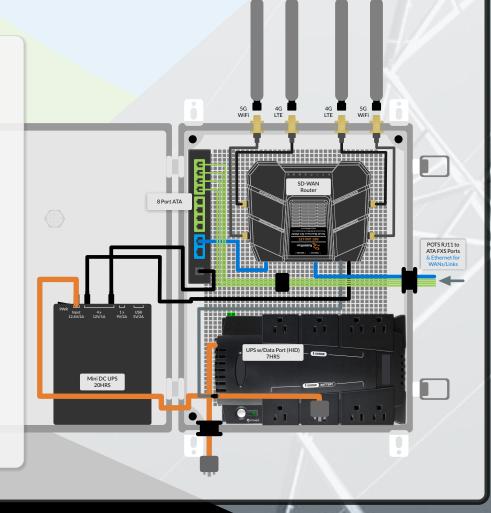

# Simplify Installation with Preassembled and Tested Emergency Failover Kits

#### **IP67 Enclosure**

- ABS Plastic (16.1"x12.2"x7.1")

#### SD-WAN Router w/4GLTE

- RRT-200-LTE (License Required)
- Dual Broadband Combined with Multi-Carrier Cellular
- Overlay Plus Packet Loss Mitigation

#### 8 Port VoIP Gateway/ATA

- 8 FXS Ports for POTS Lines

#### Mini DC UPS Power Cell

- Up to 20 HRS Backup Power

#### **UPS w/USB HID (Data)**

- Up to 4 HRS Backup Power

#### Assembly & Testing

- Cabling, SIP Line Dialtone Testing